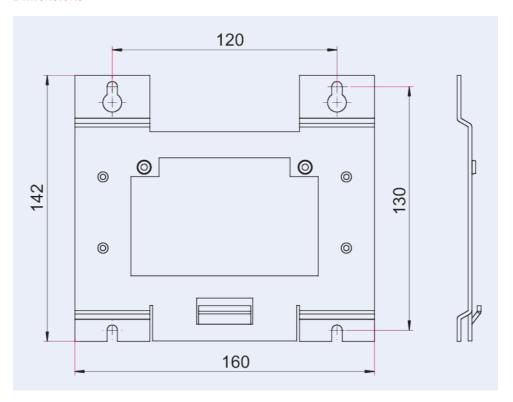

## **Dimensions**

| Technical Data             | Wall rail fitting for TPS 110/180/310/400 |
|----------------------------|-------------------------------------------|
| External power supply pack | TPS 110   TPS 180   TPS 310   TPS 400     |