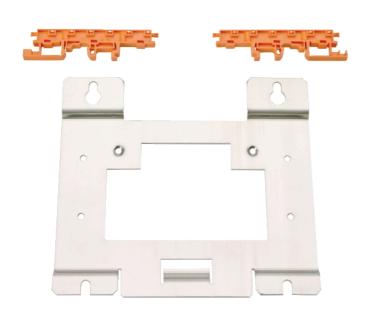

## Wall rail fitting

## PFEIFFER >



## Wall rail fitting for TPS 110/180/310/400

Suitable for TPS 110/180/310/400

## **Dimensions**



| Technical Data             | Wall rail fitting for TPS 110/180/310/400 |
|----------------------------|-------------------------------------------|
| External power supply pack | TPS 110   TPS 180   TPS 310   TPS 400     |

| Order number                              | Wall rail fitting for TPS 110/180/310/400 |
|-------------------------------------------|-------------------------------------------|
| Wall rail fitting for TPS 110/180/310/400 | PM 061 392 -T                             |







Are you looking for an optimum vacuum solution?

Talk to us: Pfeiffer Vacuum GmbH Germany T +49 6441 802-0

Or scan the barcode, to visit our web